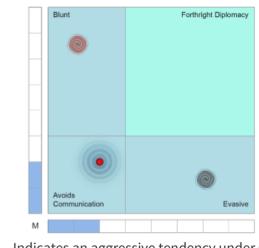

# Paradox Technology

Only Harrison Assessments' Paradox Technology can determine if a strong trait is a true strength or a potential derailer. Applied across twelve paradoxical behaviours it provides a framework for true personal development by providing insight into why we behave the way we do, how we react under stress and how to recognise and avoid potential behavioural pitfalls.

Every trait can be a strength or a derailer depending if the trait is balanced by another seemingly opposite (paradoxical) trait. For example, if a person is strong in both Frankness and Diplomacy, both will be genuine balancing strengths when communicating. On the other hand, if a person has only one of the paradoxical traits, there will necessarily be a related counter-productive behaviour, the strength of which depends on the extent of the imbalance. For example, a person with very strong Frankness and weak Diplomacy, will have a strong tendency to be disruptively Blunt which leads to unnecessary upsets, mistrust, and employee turnover. Conversely, a person with very strong Diplomacy and weak Frankness, will have a strong tendency to be Evasive when communicating, causing confusion and unresolved issues. In some cases, the person is weak in both Frankness and Diplomacy indicating they will try to Avoid Communication. The key is to appreciate and strengthen both sides of the paradox.

- Indicates an aggressive tendency under stress.
- Indicates a passive tendency under stress.
- Rippling indicates the normal range of behaviour.