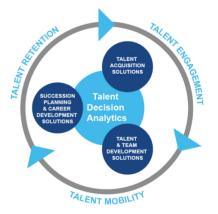

# **Harrison Talent Life Cycle Solutions**

Harrison Assessments uses predictive analytics to help organizations acquire, develop, lead and engage their talent. This comprehensive Talent Decision Analytics provides the intelligence needed throughout the talent life cycle to build effective teams and develop, engage and retain key talent. Contact us to learn how we help organizations make great decisions.

#### **Pre-Hire Assessment**

Harrison's Talent Acquisition solution enables you to hire the right talent - and do it quickly. Filter and rank the best applicants before you review resumes or interview. Use predictive analytics to quickly identify, attract and hire the best candidates. Our award winning pre-hire assessment technology pre-screens applicants for qualifications, experience, cognitive ability and job specific behaviour providing actionable data for effective decisions.

# **Leadership and Succession Planning**

Managing the talent pipeline is more critical than ever. The Harrison Assessments system provides the ability to predict an individual's likelihood of success at multiple levels within an organization and create a developmental plan to accelerate their progress.

# **Engage Your People**

Engaged employees wholeheartedly give discretionary effort to help the organization succeed. Traditional engagement surveys only measure group engagement issues, ignoring the crucial individual data and assuming that managers are solely responsible for engagement.

### **Team Development**

In today's specialized work environment, talent is not enough. Talented people must effectively work together in order for the organization to succeed. Harrison Assessment's Paradox Theory reveals team dynamics in a way that has never before been possible, enabling individual team members to easily identify how their own behaviours contribute or obstruct the team objectives. It also provides a step-by-step plan in which each team member can make adjustments to facilitate optimal team performance.